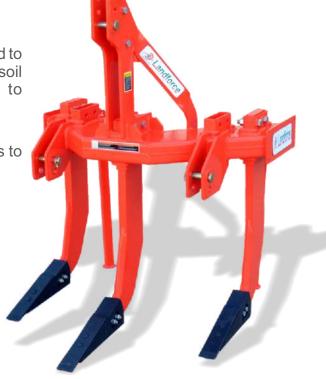

## Sub Soiler 3 Tines - Std Duty

Landforce Sub Soiler is a farming equipment used to till very dry and condensed soil. Crops planted in soil that is dry and condensed often fail due to inadequate nutrients and water.

 Landforce Sub Soiler properly till soil that's helps to produce maximum crop growth.

Landforce Sub Soiler is a tractor mounted implement used to loosen and break up soil at depths below the level of a traditional disk harrow or rototiller.

## **TECHNICAL SPECIFICATION**

| Model                    | Standard Duty     |                    | Heavy Duty          |                     |
|--------------------------|-------------------|--------------------|---------------------|---------------------|
|                          | SSS-1             | SSS-3              | SSH-3               | SSH-5               |
| Number of Tines          | 1                 | 3                  | 3                   | 5                   |
| Number of Shank Position | 1                 | 5                  | 5                   | 9                   |
| Working Depth            | 610               |                    | 610                 |                     |
| Working Width            | 70 mm             | 950 mm             | 950 mm              | 1850 mm             |
| Tyne Size                | 152 x 36 mm       |                    | 152 x 36 mm         |                     |
| Frame Size               | 254 x 90 x 926 mm | 254 x 90 x 1069 mm | 427 x 100 x 1073 mm | 487 x 100 x 1920 mm |
| Weight (Kg.) Approx      | 126 Kg            | 260 Kg             | 310 Kg              | 490 Kg              |
| Tractor Power            | 45-55             | 80-95              | 80-95               | 100-125             |