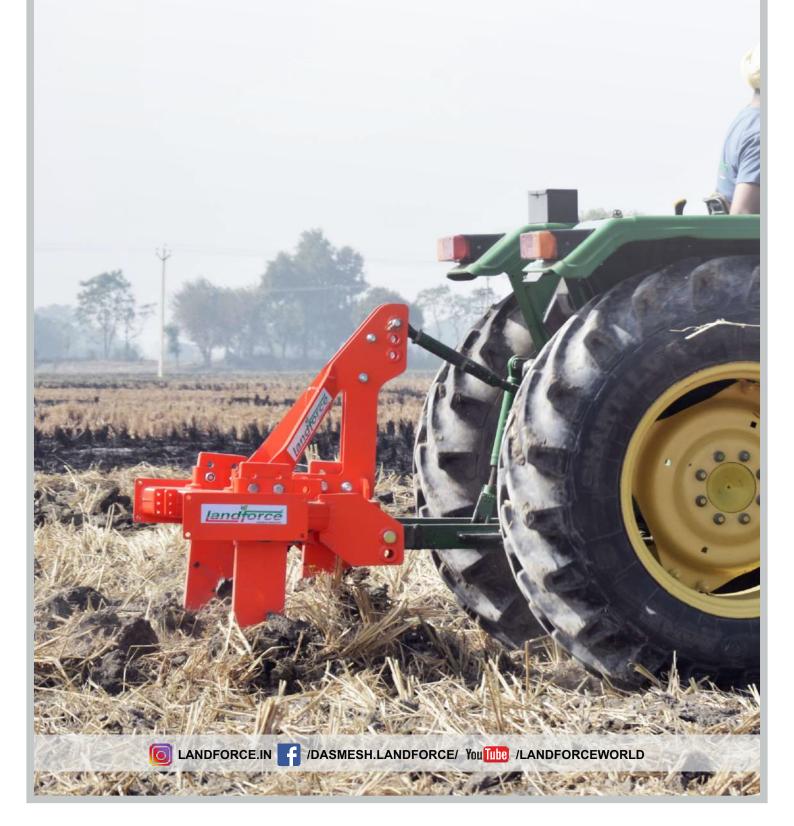

## Sub Soiler 3 Tines - Std Duty

Landforce Sub Soiler is a farming equipment used to till very dry and condensed soil. Crops planted in soil that is dry and condensed often fail due to inadequate nutrients and water.

 Landforce Sub Soiler properly till soil that's helps to produce maximum crop growth.

Landforce Sub Soiler is a tractor mounted implement used to loosen and break up soil at depths below the level of a traditional disk harrow or rototiller.