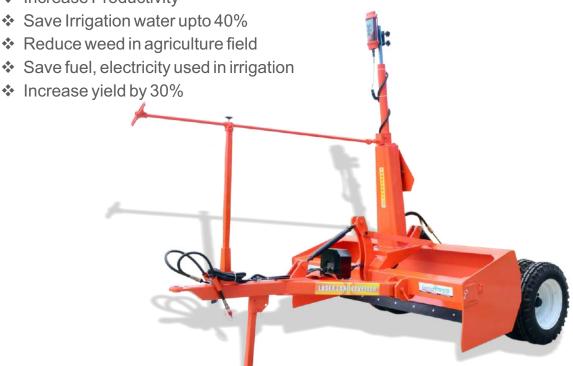

## Laser Land Leveler - Standard Model

Increase Productivity

Landforce Laser Land Leveler is leveling the field within certain degree of desired slope using a guided laser beam throughout the field. Unevenness of the soil surface has a significant impact on the germination, stand and yield of crops. Farmers also recognize this and therefore devote considerable time resources in leveling their fields properly. However, traditional methods of leveling land are cumbersome, time consuming as well as expensive.