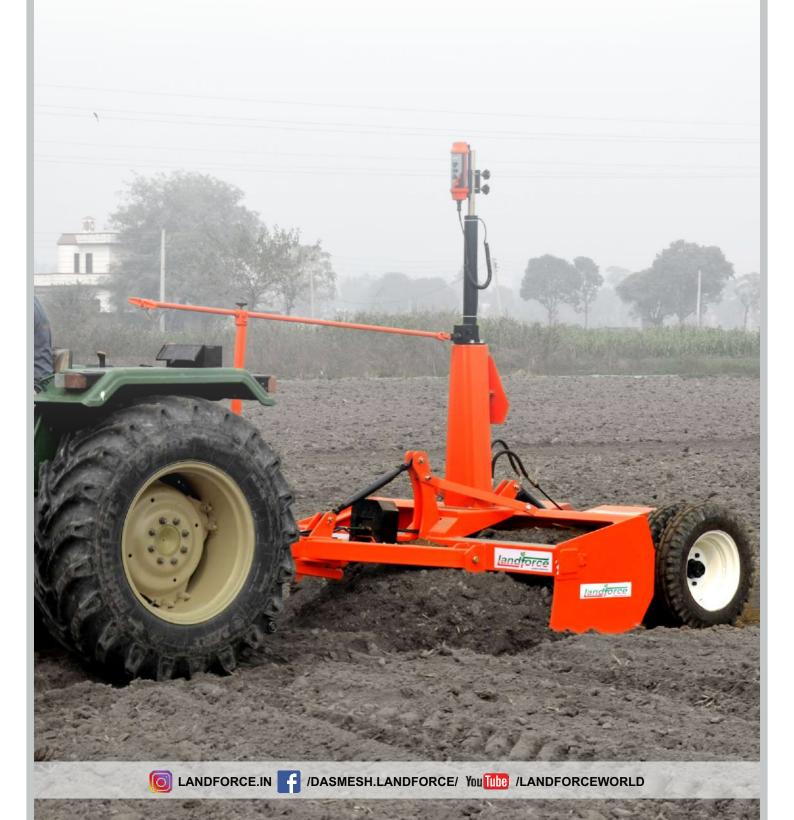

## Laser Land Leveler - Standard Model

Increase Productivity

Landforce Laser Land Leveler is leveling the field within certain degree of desired slope using a guided laser beam throughout the field. Unevenness of the soil surface has a significant impact on the germination, stand and yield of crops. Farmers also recognize this and therefore devote considerable time resources in leveling their fields properly. However, traditional methods of leveling land are cumbersome, time consuming as well as expensive.