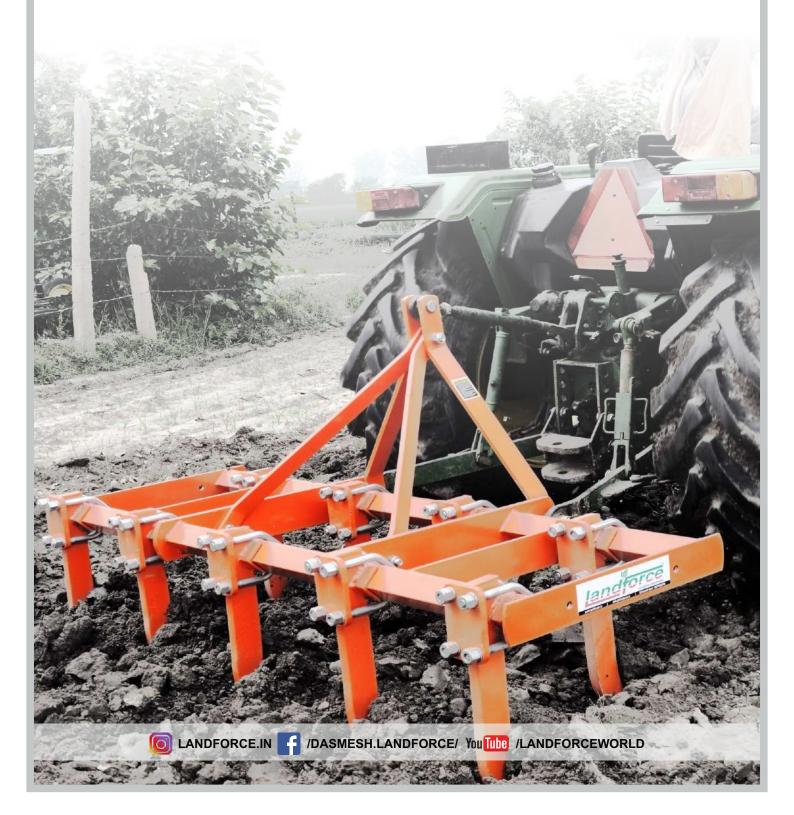

## Rigid Cultivator - Heavy Duty

Landforce "Heavy Duty" Rigid Cultivator is designed to withstand toughest work conditions to hard soils. The Tiller is heavy-duty shanks for positive penetration. It breaks up hard top soil, uproots stubbles and leaves the ground perfectly worked.