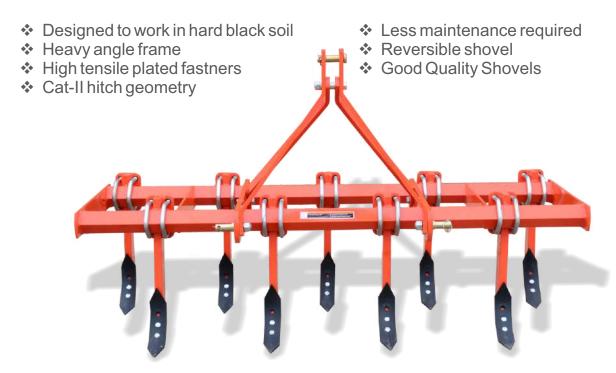

## Rigid Cultivator - Heavy Duty

Landforce "Heavy Duty" Rigid Cultivator is designed to withstand toughest work conditions to hard soils. The Tiller is heavy-duty shanks for positive penetration. It breaks up hard top soil, uproots stubbles and leaves the ground perfectly worked.

## **TECHNICAL SPECIFICATION**

| Model              | CVH9R             | CVH11R  | CVH13R  |
|--------------------|-------------------|---------|---------|
| Frame              | Angle 65 x 65 x 8 |         |         |
| Tine Type          | 32 mm tine        |         |         |
| No of Tines        | 9                 | 11      | 13      |
| Tine Plate         | 15 mm             |         |         |
| The U Bolt         | 3/4"              |         |         |
| Length             | 1995 mm           | 2450 mm | 2914 mm |
| Width              | 832 mm            |         |         |
| Height             | 1180 mm           |         |         |
| Hitch Category     | Cat – II          |         |         |
| Weight (kg) Approx | 285               | 330     | 375     |