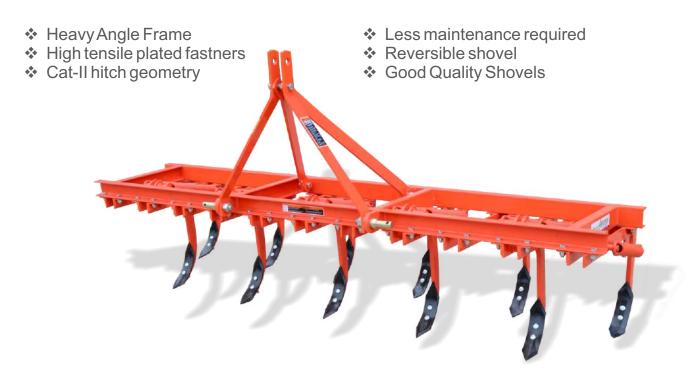

## Spring Cultivator - Standard Duty

Landforce "Standard Duty" Spring Cultivator is designed to withstand toughest work conditions to hard soils. The Tiller has heavy-duty shanks for positive penetration. It breaks up hard top soil, uproots stubbles and leaves the ground perfectly worked.