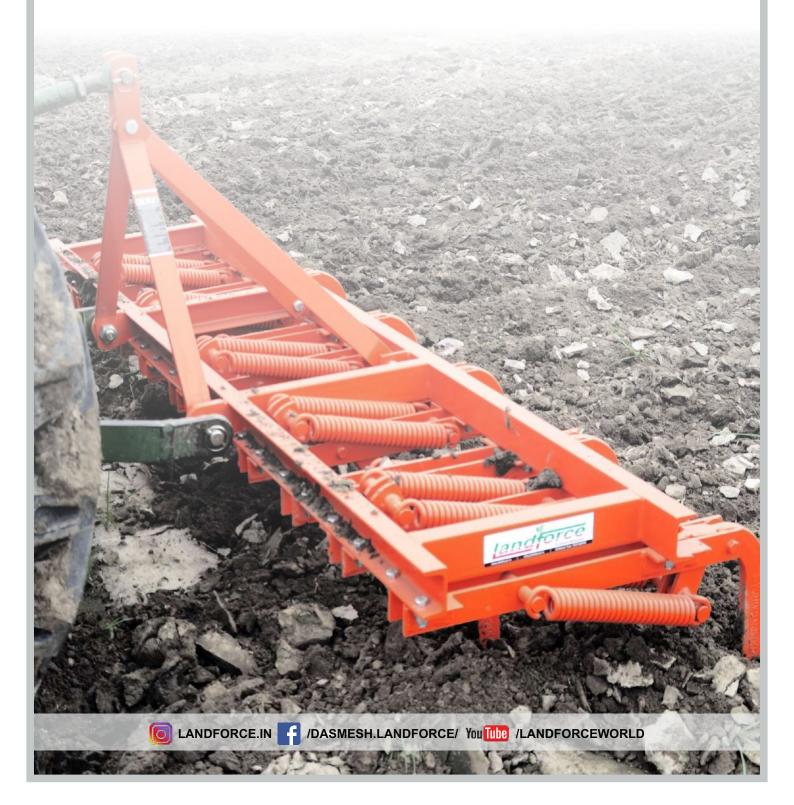

## Spring Cultivator - Standard Duty

Landforce "Standard Duty" Spring Cultivator is designed to withstand toughest work conditions to hard soils. The Tiller has heavy-duty shanks for positive penetration. It breaks up hard top soil, uproots stubbles and leaves the ground perfectly worked.