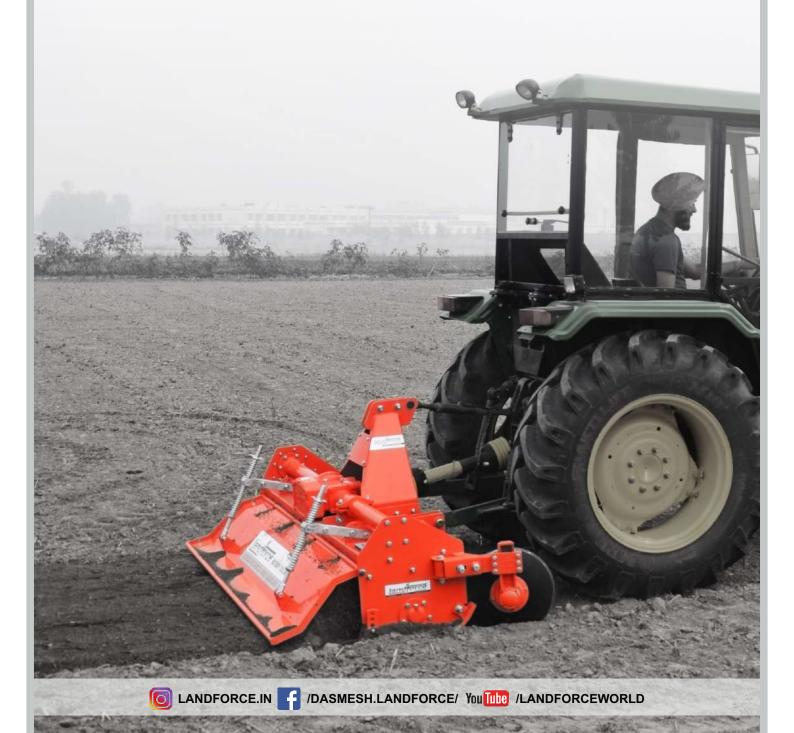

## Rotary Tiller Light Duty

- Light in Weight
- Robust Design
- Low maintenance cost

- Each part is powder coated
- Traceability is to material is maintained

Vivo is Specially designed for soft and loose soil. Its light weight technology makes it perfect for puddling in paddy fields. The helical-shaped rotor on the Rotary Tillers decreases horsepower required to drive units. They are designed so they enter the field at different times for more efficiency. These are sized right for subcompact tractors and are designed to till soil for seedbed preparation.