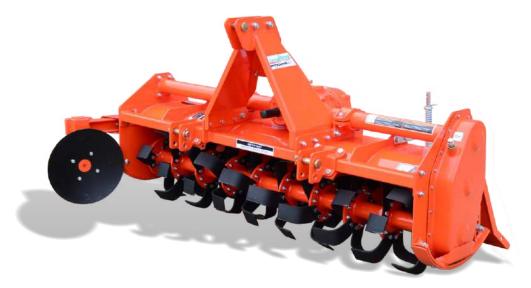

## Rotary Tiller Light Duty

- Light in Weight
- Robust Design
- Low maintenance cost

- Each part is powder coated
- Traceability is to material is maintained

Vivo is Specially designed for soft and loose soil. Its light weight technology makes it perfect for puddling in paddy fields. The helical-shaped rotor on the Rotary Tillers decreases horsepower required to drive units. They are designed so they enter the field at different times for more efficiency. These are sized right for subcompact tractors and are designed to till soil for seedbed preparation.

## **TECHNICAL SPECIFICATION**

| Characteristics                       | 4 Feet                             | 5 Feet      | 6 Feet      | 7 Feet      | 8 Feet      | 5 Feet       | 6 Feet |
|---------------------------------------|------------------------------------|-------------|-------------|-------------|-------------|--------------|--------|
| Side Drive                            | Gear Drive                         |             |             |             |             |              |        |
| Gear Box                              | Multi Speed                        |             |             |             |             | Single Speed |        |
| Min. Tractor HP Required              | 25                                 | 30          | 35          | 40          | 45          |              |        |
| Total Width (inch/cm)                 | 60                                 | 71          | 77          | 87          | 96          | 30           | 35     |
| Working Width (inch/cm)               | 48                                 | 59          | 66          | 76          | 85          | 71           | 77     |
| Working Depth (inch/cm)               | 4 inch to 6 inch                   |             |             |             |             | 59           | 66     |
| Working Depth Control                 | Skids fitted as standard equipment |             |             |             |             |              |        |
| PTO Speed (rpm)                       | 540/1000                           |             |             |             |             |              |        |
| Rotor Speed (rpm)                     | 180-220                            |             |             |             |             |              |        |
| Weight (kg) Approx. Without Side Disc | 355/360/375                        | 380/385/400 | 405/410/425 | 425/430/445 | 450/455/470 | 370          | 390    |
| Number of Blades                      | 30/42/60                           | 36/48/66    | 42/54/72    | 48/60/78    | 54/66/84    | 36           | 42     |