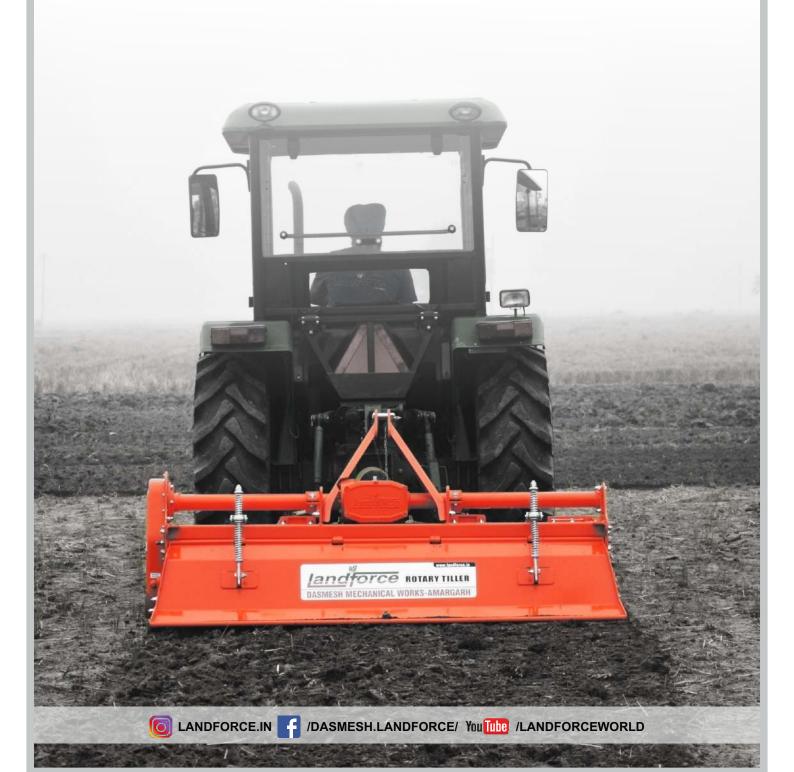

MECHANIZED AGRICULTURE FOR PRODUCTIVITY

### Rotary Tiller Standard Duty

# SUPREMO

## Rotary Tiller Standard Duty

# SUPREM

- Robust Design and moderate structure
- Compatible with all Tractors
- Powder coated and then assembled
- Less Maintenance Cost
- Smooth working
- Traceability upto material is maintained.

Supremo is built to with stand the rigors of commercial jobs. The tiller is designed to go all day after day in the most demanding jobs. Seed bed is prepare with one or two passes and is suitable in removing an mixing residue of maize, wheat, sugarcane etc. which helps to improve soil health. Suitable for hard solid and tend to achieve greather depth penteration resulting in moving and pulverizing more soil