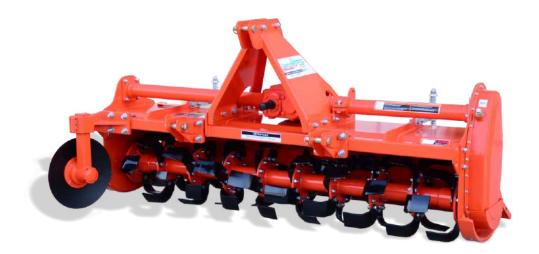

### Rotary Tiller Standard Duty

# SUPREMO

## Rotary Tiller Standard Duty

# SUPREM

- Robust Design and moderate structure
- Compatible with all Tractors
- Powder coated and then assembled
- Less Maintenance Cost
- Smooth working
- Traceability upto material is maintained.

Supremo is built to with stand the rigors of commercial jobs. The tiller is designed to go all day after day in the most demanding jobs. Seed bed is prepare with one or two passes and is suitable in removing an mixing residue of maize, wheat, sugarcane etc. which helps to improve soil health. Suitable for hard solid and tend to achieve greather depth penteration resulting in moving and pulverizing more soil

#### **TECHNICAL SPECIFICATION**

| Characteristics                | 4 Feet          | 5 Feet         | 6 Feet        | 7 Feet      | 8 Feet      |
|--------------------------------|-----------------|----------------|---------------|-------------|-------------|
| Overall Length (Mm)            | 1520            | 1800           | 1950          | 2200        | 2440        |
| Overall Width (Mm)             | 1020            |                |               |             |             |
| Overall Height (Mm)            | 1050            |                |               |             |             |
| Working Width (Mm)             | 1220            | 1500           | 1670          | 1930        | 2160        |
| Tractor Hp                     | 25              | 30             | 35            | 40          | 45          |
| Hitch Category                 | Cat II          |                |               |             |             |
| No Of Blades L/C Type (80 X 7) | 30              | 36             | 42            | 48          | 54          |
| No Of Blades L/C Type (40 X 7) | 42              | 48             | 54            | 54          | 66          |
| No Of Blades J Type            | 60              | 66             | 72            | 78          | 84          |
| Gear Box Type                  | Multi           | Single / Multi | Single/ Multi | Multi       | Multi       |
| Side Transmission Type         | Gear Drive      |                |               |             |             |
| Max Working Depth              | 150 Mm          |                |               |             |             |
| Rotor Diameter With Blades     | 430             |                |               |             |             |
| Pto Safety Device              | Shear Bolt Type |                |               |             |             |
| Pto                            | 540/1000        |                |               |             |             |
| Weight (Kg.)                   | 355/360/375     | 380/385/400    | 405/410/425   | 425/430/445 | 450/455/470 |